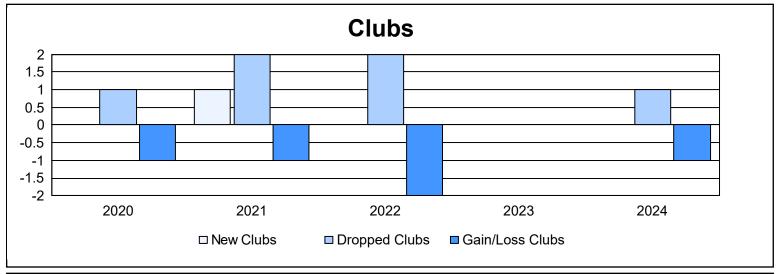

District 14 M As of June 2024 Cumulative

| Year      | New<br>Clubs | Dropped<br>Clubs | Gain/<br>Loss<br>Clubs | New<br>Members | Charter<br>Members | Reinstate<br>Members | Transfer<br>Members | Total<br>Member<br>Added | Total<br>Members<br>Dropped | Gain/<br>Loss<br>Members |
|-----------|--------------|------------------|------------------------|----------------|--------------------|----------------------|---------------------|--------------------------|-----------------------------|--------------------------|
| 2019-2020 | 0            | 1                | -1                     | 66             | 1                  | 8                    | 0                   | 75                       | 106                         | -31                      |
| 2020-2021 | 1            | 2                | -1                     | 77             | 24                 | 1                    | 5                   | 107                      | 141                         | -34                      |
| 2021-2022 | 0            | 2                | -2                     | 93             | 1                  | 9                    | 10                  | 113                      | 132                         | -19                      |
| 2022-2023 | 0            | 0                | 0                      | 92             | 0                  | 1                    | 0                   | 93                       | 87                          | 6                        |
| 2023-2024 | 0            | 1                | -1                     | 71             | 0                  | 1                    | 2                   | 74                       | 77                          | -3                       |
| Average   | 0            | 1                | -1                     | 80             | 5                  | 4                    | 3                   | 92                       | 109                         | -16                      |