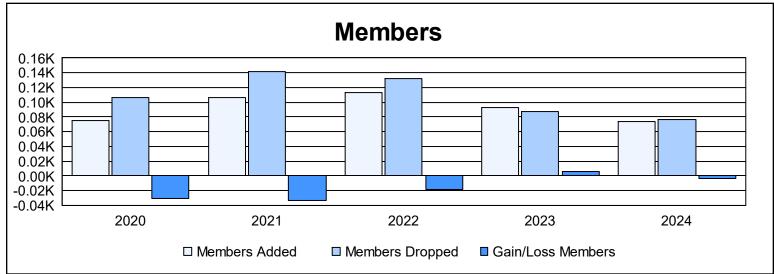

District 14 M As of June 2024 Cumulative

| Year      | New<br>Clubs | Dropped<br>Clubs | Gain/<br>Loss<br>Clubs | New<br>Members | Charter<br>Members | Reinstate<br>Members | Transfer<br>Members | Total<br>Member<br>Added | Total<br>Members<br>Dropped | Gain/<br>Loss<br>Members |
|-----------|--------------|------------------|------------------------|----------------|--------------------|----------------------|---------------------|--------------------------|-----------------------------|--------------------------|
| 2019-2020 | 0            | 1                | -1                     | 66             | 1                  | 8                    | 0                   | 75                       | 106                         | -31                      |
| 2020-2021 | 1            | 2                | -1                     | 77             | 24                 | 1                    | 5                   | 107                      | 141                         | -34                      |
| 2021-2022 | 0            | 2                | -2                     | 93             | 1                  | 9                    | 10                  | 113                      | 132                         | -19                      |
| 2022-2023 | 0            | 0                | 0                      | 92             | 0                  | 1                    | 0                   | 93                       | 87                          | 6                        |
| 2023-2024 | 0            | 1                | -1                     | 71             | 0                  | 1                    | 2                   | 74                       | 77                          | -3                       |
| Average   | 0            | 1                | -1                     | 80             | 5                  | 4                    | 3                   | 92                       | 109                         | -16                      |